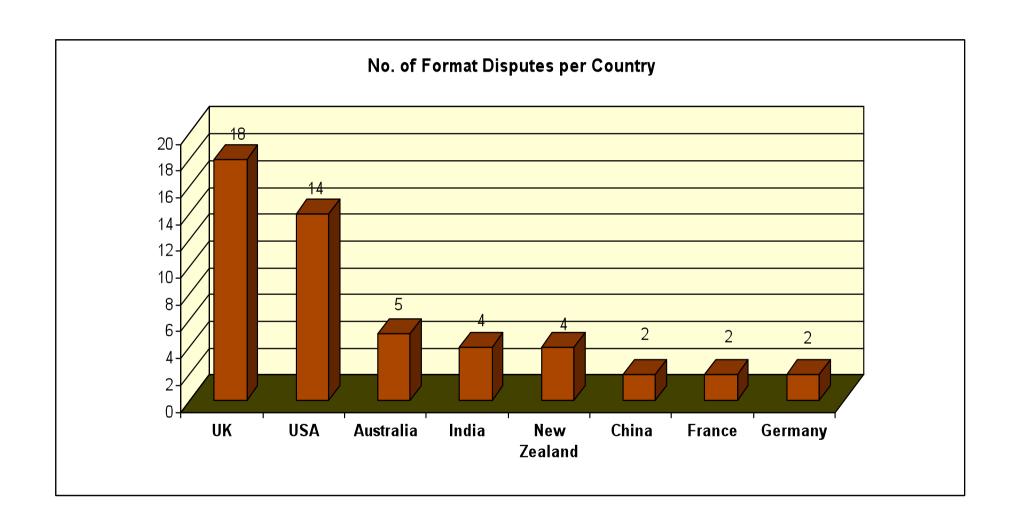

## TV Format Rights Disputes Database

© Sukhpreet Singh (2009)

| Quantitative Observations from Format Rights Disputes Database 1987-2007 |                                                     |                          |                |           |                  |           |              |       |       |
|--------------------------------------------------------------------------|-----------------------------------------------------|--------------------------|----------------|-----------|------------------|-----------|--------------|-------|-------|
| Sr.<br>No.                                                               | Type of Observation                                 |                          | Broad-<br>cast | Out<br>of | Other<br>Sources | Out<br>of | Sub<br>Total | Total | %     |
|                                                                          |                                                     |                          | A              | В         | C                | D         | E=A+C        | F=B+D | G=E/F |
|                                                                          | In                                                  | T                        |                |           | l 10             | 4.0       |              |       |       |
| 1                                                                        | Copyright                                           | primary focus of         | 34             | 41        | 13               | 18        | 47           | 59    | 80%   |
| 2                                                                        | Breach of Confidence                                | primary focus of         | 3              | 41        | 2                | 18        | 5            | 59    | 8%    |
| 3                                                                        | Contract Tort                                       | was the primary focus of | 2              | 41        | 1                | 18        | 3            | 59    | 5%    |
| 4                                                                        | Passing Off                                         | was the primary focus of | 0              | 41        | 1                | 18        | 1            | 59    | 2%    |
| 5                                                                        | Other                                               | factors contributed      |                |           |                  |           |              |       | 5%    |
|                                                                          |                                                     |                          |                |           |                  |           |              |       |       |
| 6                                                                        | Breach of confidence - secondary focus of           |                          |                | 41        | 4                | 18        | 7            | 59    | 12%   |
| 7                                                                        | Passing Off - secondary focus of                    |                          |                | 41        | 1                | 18        | 2            | 59    | 3%    |
| 8                                                                        | Trademark - secondary focus of                      |                          |                | 41        | 1                | 18        | 2            | 59    | 3%    |
| 9                                                                        | 9 No. of court filings (disputes became cases)      |                          |                | 41        | 15               | 18        | 38           | 59    | 64%   |
|                                                                          |                                                     | ·                        |                |           |                  |           |              |       |       |
| 10                                                                       | No. of disputes ruled (overall)                     |                          |                | 41        | 12               | 18        | 22           | 59    | 37%   |
| 11                                                                       | 11 No. of disputes ruled (to court cases)           |                          |                | 23        | 13               | 15        | 23           | 38    | 61%   |
| 12                                                                       | 12 Court rulings favouring claimants                |                          |                | 10        | 8                | 12        | 11           | 22    | 50%   |
| 13                                                                       | 13 Court rulings favouring defendants               |                          |                | 10        | 4                | 12        | 11           | 22    | 50%   |
|                                                                          | _                                                   |                          | 3              |           |                  |           |              |       |       |
|                                                                          | No. of copyright infringements held (overall)       |                          |                | 41        | 4                | 18        | 7            | 59    | 12%   |
| 15                                                                       | 15 No. of copyright infringements held (in rulings) |                          |                | 10        | 4                | 13        | 7            | 23    | 30%   |