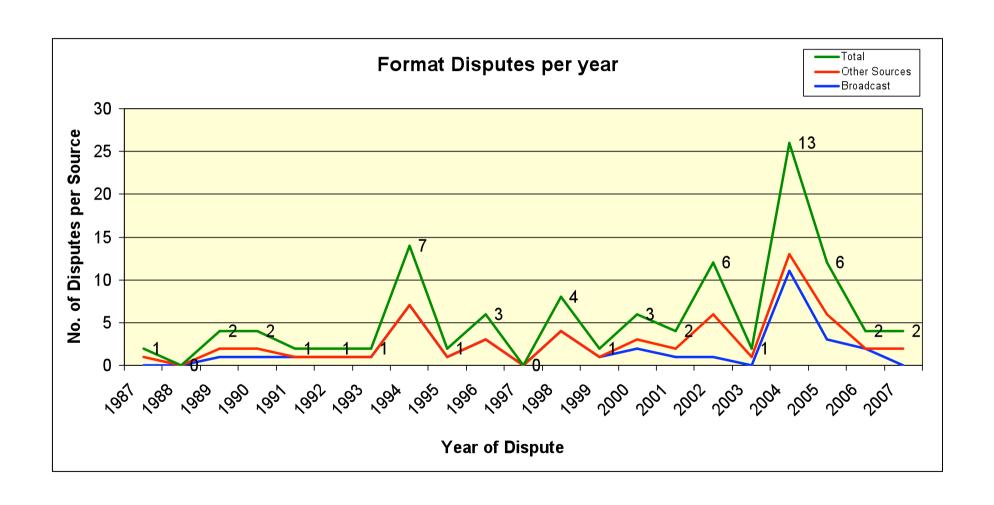

## TV Format Rights Disputes Database

© Sukhpreet Singh (2009)

| Quantitative Observations from Format Rights Disputes Database 1987-2007 |                                                     |                          |                |           |                  |           |              |       |       |
|--------------------------------------------------------------------------|-----------------------------------------------------|--------------------------|----------------|-----------|------------------|-----------|--------------|-------|-------|
| Sr.<br>No.                                                               | Type of Observation                                 |                          | Broad-<br>cast | Out<br>of | Other<br>Sources | Out<br>of | Sub<br>Total | Total | %     |
|                                                                          |                                                     |                          | A              | В         | C                | D         | E=A+C        | F=B+D | G=E/F |
|                                                                          | In                                                  | T                        |                |           | l 10             | 4.0       |              |       |       |
| 1                                                                        | Copyright                                           | primary focus of         | 34             | 41        | 13               | 18        | 47           | 59    | 80%   |
| 2                                                                        | Breach of Confidence                                | primary focus of         | 3              | 41        | 2                | 18        | 5            | 59    | 8%    |
| 3                                                                        | Contract Tort                                       | was the primary focus of | 2              | 41        | 1                | 18        | 3            | 59    | 5%    |
| 4                                                                        | Passing Off                                         | was the primary focus of | 0              | 41        | 1                | 18        | 1            | 59    | 2%    |
| 5                                                                        | Other                                               | factors contributed      |                |           |                  |           |              |       | 5%    |
|                                                                          |                                                     |                          |                |           |                  |           |              |       |       |
| 6                                                                        | Breach of confidence - secondary focus of           |                          |                | 41        | 4                | 18        | 7            | 59    | 12%   |
| 7                                                                        | Passing Off - secondary focus of                    |                          |                | 41        | 1                | 18        | 2            | 59    | 3%    |
| 8                                                                        | Trademark - secondary focus of                      |                          |                | 41        | 1                | 18        | 2            | 59    | 3%    |
| 9                                                                        | 9 No. of court filings (disputes became cases)      |                          |                | 41        | 15               | 18        | 38           | 59    | 64%   |
|                                                                          |                                                     | ·                        |                |           |                  |           |              |       |       |
| 10                                                                       | No. of disputes ruled (overall)                     |                          |                | 41        | 12               | 18        | 22           | 59    | 37%   |
| 11                                                                       | 11 No. of disputes ruled (to court cases)           |                          |                | 23        | 13               | 15        | 23           | 38    | 61%   |
| 12                                                                       | 12 Court rulings favouring claimants                |                          |                | 10        | 8                | 12        | 11           | 22    | 50%   |
| 13                                                                       | 13 Court rulings favouring defendants               |                          |                | 10        | 4                | 12        | 11           | 22    | 50%   |
|                                                                          | _                                                   |                          | 3              |           |                  |           |              |       |       |
|                                                                          | No. of copyright infringements held (overall)       |                          |                | 41        | 4                | 18        | 7            | 59    | 12%   |
| 15                                                                       | 15 No. of copyright infringements held (in rulings) |                          |                | 10        | 4                | 13        | 7            | 23    | 30%   |