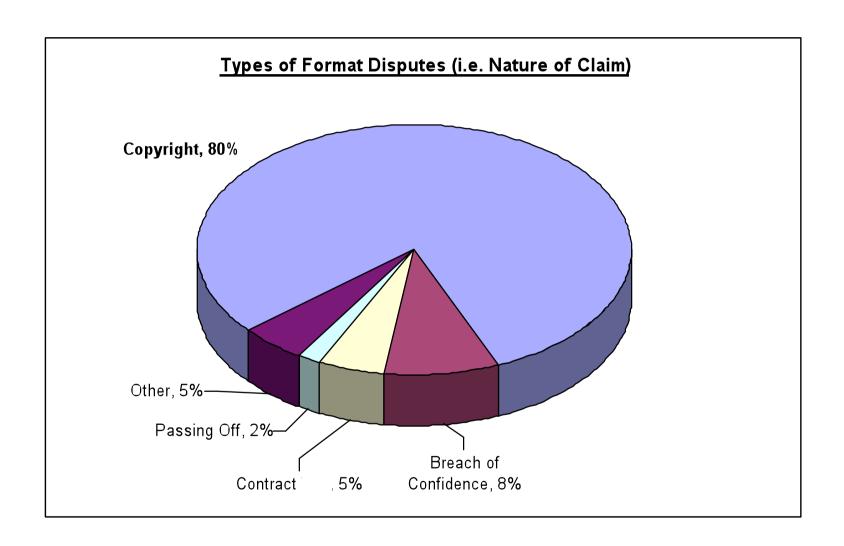

## TV Format Rights Disputes Database

© Sukhpreet Singh (2009)

| Quantitative Observations from Format Rights Disputes Database 1987-2007 |                                                     |                          |                |           |                  |           |              |       |       |
|--------------------------------------------------------------------------|-----------------------------------------------------|--------------------------|----------------|-----------|------------------|-----------|--------------|-------|-------|
| Sr.<br>No.                                                               | Type of Observation                                 |                          | Broad-<br>cast | Out<br>of | Other<br>Sources | Out<br>of | Sub<br>Total | Total | %     |
|                                                                          |                                                     |                          | A              | В         | C                | D         | E=A+C        | F=B+D | G=E/F |
|                                                                          | In                                                  | T                        |                |           | l 10             | 4.0       |              |       |       |
| 1                                                                        | Copyright                                           | primary focus of         | 34             | 41        | 13               | 18        | 47           | 59    | 80%   |
| 2                                                                        | Breach of Confidence                                | primary focus of         | 3              | 41        | 2                | 18        | 5            | 59    | 8%    |
| 3                                                                        | Contract Tort                                       | was the primary focus of | 2              | 41        | 1                | 18        | 3            | 59    | 5%    |
| 4                                                                        | Passing Off                                         | was the primary focus of | 0              | 41        | 1                | 18        | 1            | 59    | 2%    |
| 5                                                                        | Other                                               | factors contributed      |                |           |                  |           |              |       | 5%    |
|                                                                          |                                                     |                          |                |           |                  |           |              |       |       |
| 6                                                                        | Breach of confidence - secondary focus of           |                          |                | 41        | 4                | 18        | 7            | 59    | 12%   |
| 7                                                                        | Passing Off - secondary focus of                    |                          |                | 41        | 1                | 18        | 2            | 59    | 3%    |
| 8                                                                        | Trademark - secondary focus of                      |                          |                | 41        | 1                | 18        | 2            | 59    | 3%    |
| 9                                                                        | 9 No. of court filings (disputes became cases)      |                          |                | 41        | 15               | 18        | 38           | 59    | 64%   |
|                                                                          |                                                     | ·                        |                |           |                  |           |              |       |       |
| 10                                                                       | No. of disputes ruled (overall)                     |                          |                | 41        | 12               | 18        | 22           | 59    | 37%   |
| 11                                                                       | 11 No. of disputes ruled (to court cases)           |                          |                | 23        | 13               | 15        | 23           | 38    | 61%   |
| 12                                                                       | 12 Court rulings favouring claimants                |                          |                | 10        | 8                | 12        | 11           | 22    | 50%   |
| 13                                                                       | 13 Court rulings favouring defendants               |                          |                | 10        | 4                | 12        | 11           | 22    | 50%   |
|                                                                          | _                                                   |                          | 3              |           |                  |           |              |       |       |
|                                                                          | No. of copyright infringements held (overall)       |                          |                | 41        | 4                | 18        | 7            | 59    | 12%   |
| 15                                                                       | 15 No. of copyright infringements held (in rulings) |                          |                | 10        | 4                | 13        | 7            | 23    | 30%   |