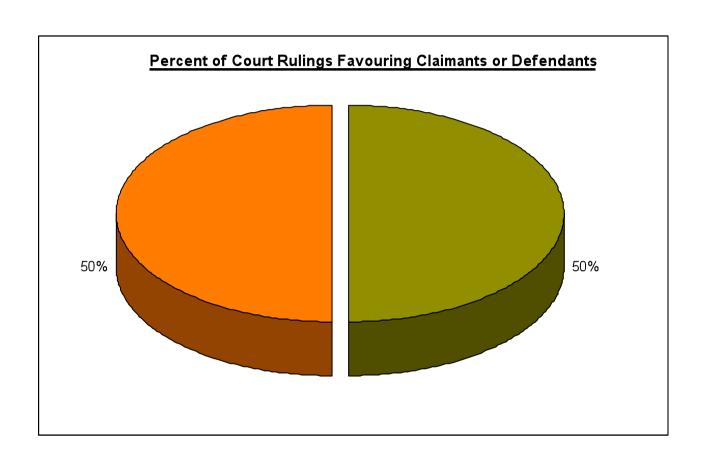

## TV Format Rights Disputes Database

© Sukhpreet Singh (2009)

| Quantitative Observations from Format Rights Disputes Database 1987-2007 |                                                     |                          |                |           |                  |           |              |       |       |
|--------------------------------------------------------------------------|-----------------------------------------------------|--------------------------|----------------|-----------|------------------|-----------|--------------|-------|-------|
| Sr.<br>No.                                                               | Type of Observation                                 |                          | Broad-<br>cast | Out<br>of | Other<br>Sources | Out<br>of | Sub<br>Total | Total | %     |
|                                                                          |                                                     |                          | A              | В         | C                | D         | E=A+C        | F=B+D | G=E/F |
|                                                                          | In                                                  | T                        |                |           | l 10             | 4.0       |              |       |       |
| 1                                                                        | Copyright                                           | primary focus of         | 34             | 41        | 13               | 18        | 47           | 59    | 80%   |
| 2                                                                        | Breach of Confidence                                | primary focus of         | 3              | 41        | 2                | 18        | 5            | 59    | 8%    |
| 3                                                                        | Contract Tort                                       | was the primary focus of | 2              | 41        | 1                | 18        | 3            | 59    | 5%    |
| 4                                                                        | Passing Off                                         | was the primary focus of | 0              | 41        | 1                | 18        | 1            | 59    | 2%    |
| 5                                                                        | Other                                               | factors contributed      |                |           |                  |           |              |       | 5%    |
|                                                                          |                                                     |                          |                |           |                  |           |              |       |       |
| 6                                                                        | Breach of confidence - secondary focus of           |                          |                | 41        | 4                | 18        | 7            | 59    | 12%   |
| 7                                                                        | Passing Off - secondary focus of                    |                          |                | 41        | 1                | 18        | 2            | 59    | 3%    |
| 8                                                                        | Trademark - secondary focus of                      |                          |                | 41        | 1                | 18        | 2            | 59    | 3%    |
| 9                                                                        | 9 No. of court filings (disputes became cases)      |                          |                | 41        | 15               | 18        | 38           | 59    | 64%   |
|                                                                          |                                                     | ·                        |                |           |                  |           |              |       |       |
| 10                                                                       | No. of disputes ruled (overall)                     |                          |                | 41        | 12               | 18        | 22           | 59    | 37%   |
| 11                                                                       | 11 No. of disputes ruled (to court cases)           |                          |                | 23        | 13               | 15        | 23           | 38    | 61%   |
| 12                                                                       | 12 Court rulings favouring claimants                |                          |                | 10        | 8                | 12        | 11           | 22    | 50%   |
| 13                                                                       | 13 Court rulings favouring defendants               |                          |                | 10        | 4                | 12        | 11           | 22    | 50%   |
|                                                                          | _                                                   |                          | 3              |           |                  |           |              |       |       |
|                                                                          | No. of copyright infringements held (overall)       |                          |                | 41        | 4                | 18        | 7            | 59    | 12%   |
| 15                                                                       | 15 No. of copyright infringements held (in rulings) |                          |                | 10        | 4                | 13        | 7            | 23    | 30%   |