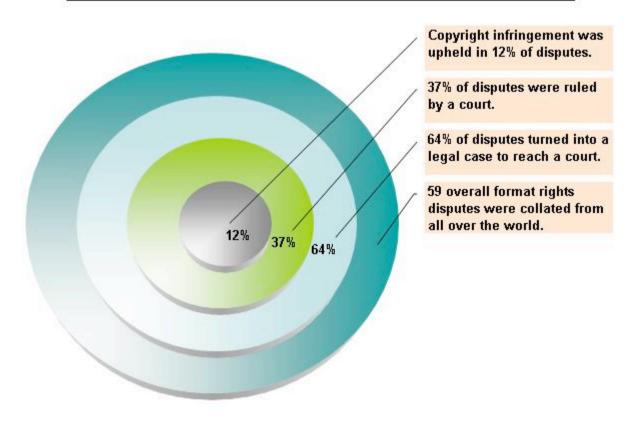

## TV Format Rights Disputes Database

© Sukhpreet Singh (2009)

| Quantitative Observations from Format Rights Disputes Database 1987-2007 |                                                     |                          |                |           |                  |           |              |       |       |
|--------------------------------------------------------------------------|-----------------------------------------------------|--------------------------|----------------|-----------|------------------|-----------|--------------|-------|-------|
| Sr.<br>No.                                                               | Type of Observation                                 |                          | Broad-<br>cast | Out<br>of | Other<br>Sources | Out<br>of | Sub<br>Total | Total | %     |
|                                                                          |                                                     |                          | A              | В         | C                | D         | E=A+C        | F=B+D | G=E/F |
|                                                                          | In                                                  | T                        |                |           | l 10             | 4.0       |              |       |       |
| 1                                                                        | Copyright                                           | primary focus of         | 34             | 41        | 13               | 18        | 47           | 59    | 80%   |
| 2                                                                        | Breach of Confidence                                | primary focus of         | 3              | 41        | 2                | 18        | 5            | 59    | 8%    |
| 3                                                                        | Contract Tort                                       | was the primary focus of | 2              | 41        | 1                | 18        | 3            | 59    | 5%    |
| 4                                                                        | Passing Off                                         | was the primary focus of | 0              | 41        | 1                | 18        | 1            | 59    | 2%    |
| 5                                                                        | Other                                               | factors contributed      |                |           |                  |           |              |       | 5%    |
|                                                                          |                                                     |                          |                |           |                  |           |              |       |       |
| 6                                                                        | Breach of confidence - secondary focus of           |                          |                | 41        | 4                | 18        | 7            | 59    | 12%   |
| 7                                                                        | Passing Off - secondary focus of                    |                          |                | 41        | 1                | 18        | 2            | 59    | 3%    |
| 8                                                                        | Trademark - secondary focus of                      |                          |                | 41        | 1                | 18        | 2            | 59    | 3%    |
| 9                                                                        | 9 No. of court filings (disputes became cases)      |                          |                | 41        | 15               | 18        | 38           | 59    | 64%   |
|                                                                          |                                                     | ·                        |                |           |                  |           |              |       |       |
| 10                                                                       | No. of disputes ruled (overall)                     |                          |                | 41        | 12               | 18        | 22           | 59    | 37%   |
| 11                                                                       | 11 No. of disputes ruled (to court cases)           |                          |                | 23        | 13               | 15        | 23           | 38    | 61%   |
| 12                                                                       | 12 Court rulings favouring claimants                |                          |                | 10        | 8                | 12        | 11           | 22    | 50%   |
| 13                                                                       | 13 Court rulings favouring defendants               |                          |                | 10        | 4                | 12        | 11           | 22    | 50%   |
|                                                                          | _                                                   |                          | 3              |           |                  |           |              |       |       |
|                                                                          | No. of copyright infringements held (overall)       |                          |                | 41        | 4                | 18        | 7            | 59    | 12%   |
| 15                                                                       | 15 No. of copyright infringements held (in rulings) |                          |                | 10        | 4                | 13        | 7            | 23    | 30%   |

## Comparision of Disputes which reached courts, were ruled on & were decided on 'copyright'